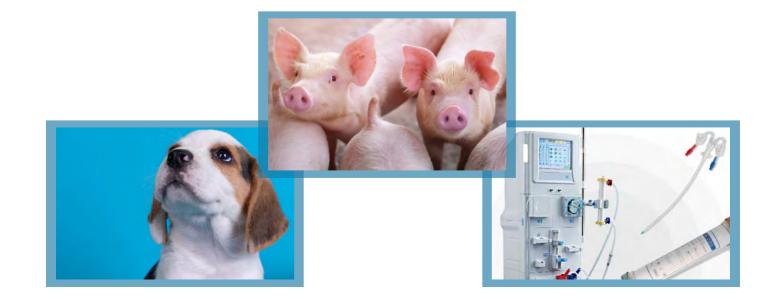

# Beagle Dog Swine

# **Beagle Dog Studies**

- Oral and Intravenous Pharmacokinetic Study in Beagle Dogs
- Single Dose Oral Toxicity Study in Beagle Dogs
- Dose Range-Finding Study in Beagle Dogs by Oral and Intravenous routes.
- Repeated Dose 28 to 180 Days Toxicology Studies in Beagle Dogs
- In-vivo Thrombogenicity Study in Beagle Dogs as per ISO 10993-4 requirements for vascular medical devices.

## **Swine Models**

- Full thickness excision/burn/incision wound model in Swine.
- Safety and Performance Evaluation of Cardiac Stent in Swine
- Checking Performance Characteristics of Dialysis Machines using Swine
- Development of Stand Alone Swine Models for Safety and Performance Evaluation of Medical Devices

## **Mechanical Models**

• Mechanical Hemolysis of Hemodialysis tubing sets using Human Blood on Dialysis Machine