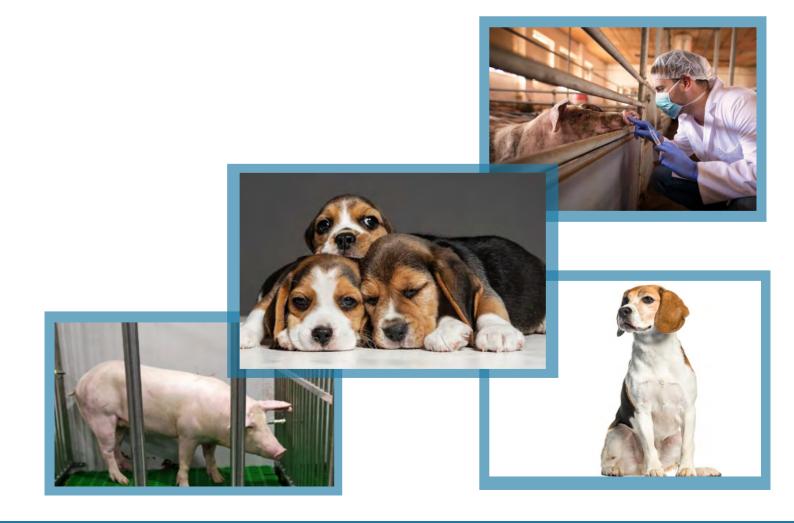

# Beagle Dog Swine

# **Beagle Dog Studies**

- Oral and Intravenous Pharmacokinetic Study in Beagle Dogs
- Single Dose Oral Toxicity Study in Beagle Dogs
- Dose Range-Finding Study in Beagle Dogs by Oral and Intravenous routes.
- Repeated Dose 28 to 180 Days Toxicology Studies in Beagle Dogs
- In-vivo Thrombogenicity Study in Beagle Dogs as per ISO 10993-4 requirements for vascular medical devices.

## **Swine Models**

- Full thickness excision/burn/incision wound model in Swine.
- Safety and Performance Evaluation of Cardiac Stent in Swine
- Checking Performance Characteristics of Dialysis Machines using Swine
- Development of Stand Alone Swine Models for Safety and Performance Evaluation of Medical Devices